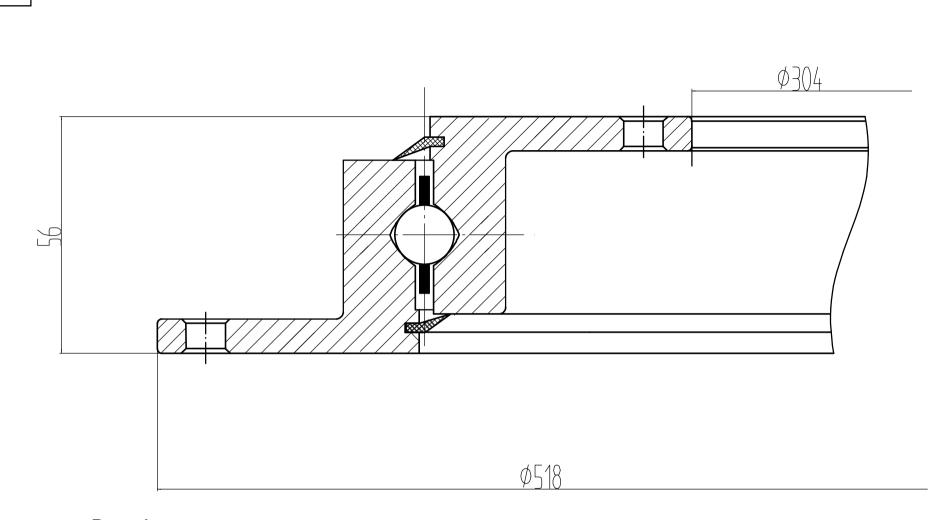

## Remark:

1. Luoyang Jiecheng Bearing Technology Co., Ltd is a technical Inc, specialize in designing and manufacturing slewing ring bearing, we can design and manufactur all kinds of slewing bearing according to client's requirement.

2. This drawing is reference for user, if you need formal drawing, please contact with us sales@jcb-bearing.com,

the official drawing will be sent after order confirmation.

|                | Add: 8 1865, No.3 Linux veg mod, Leynag, No nos Siba. Partic IT 1865 Plans: 106-8379-8681 (1878 Eart 106-8379-8681 (1879 Eart 106-8379-8681 (1879) Eart 106-8379-8681 (1879) |
|----------------|------------------------------------------------------------------------------------------------------------------------------------------------------------------------------|
|                | Luoyang Jiecheng Bearing Technology Co., Ltd                                                                                                                                 |
| VU. 10. 0414 V |                                                                                                                                                                              |